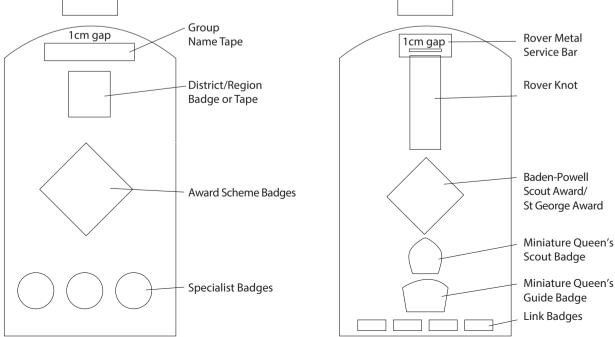

#### JOEY SCOUT

#### Back to Scout Shop



#### JOEY SCOUT RIGHT SLEEVE

JOEY SCOUT LEFT SLEEVE





#### CUB SCOUT

Back to Scout Shop



Note: Where many badges have been earned, they may not all fit on the colour panel of the sleeve.

## SCOUT

Back to Scout Shop



Note: Where many badges have been earned, they may not all fit on the colour panel of the sleeve.

# VENTURER SCOUT

Back to Scout Shop





Note: Where many badges have been earned, they may not all fit on the colour panel of the sleeve.

## **ROVER SCOUT**





#### ADULT LEADER

Back to Scout Shop





(from wearer's right inner to left outer) Gallantry, Meritorious Conduct, Adult Recognition (Good Service), Long Service

Leader

Identification