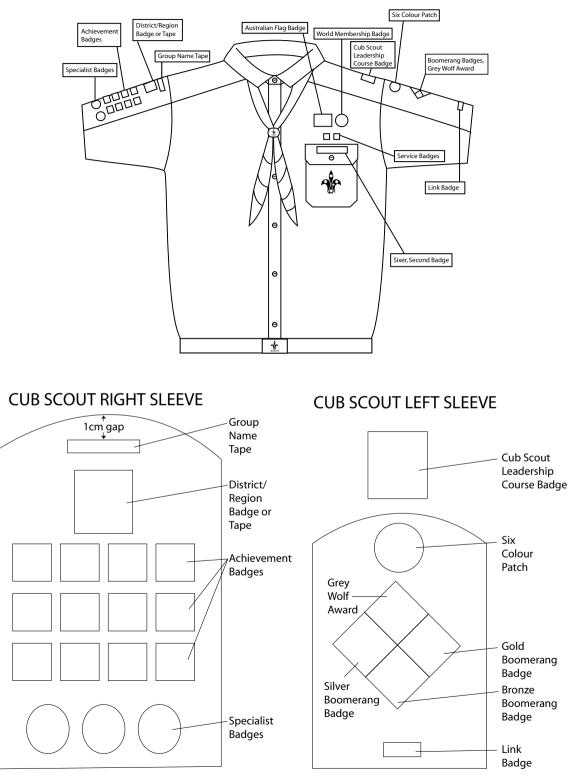

#### CUB SCOUT

Back to Scout Shop

Note: Where many badges have been earned, they may not all fit on the colour panel of the sleeve.