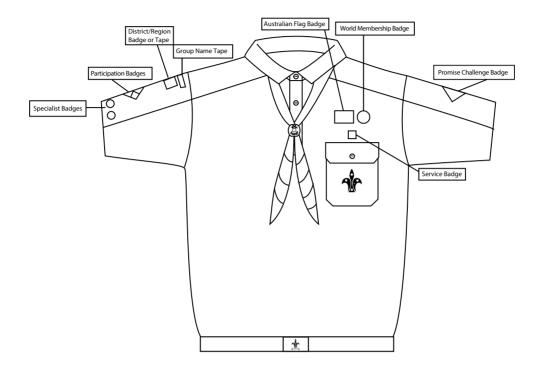

#### JOEY SCOUT

#### Back to Scout Shop



#### JOEY SCOUT RIGHT SLEEVE

JOEY SCOUT LEFT SLEEVE





#### CUB SCOUT

Back to Scout Shop



Note: Where many badges have been earned, they may not all fit on the colour panel of the sleeve.

## SCOUT

Back to Scout Shop



Note: Where many badges have been earned, they may not all fit on the colour panel of the sleeve.

# VENTURER SCOUT

Back to Scout Shop





Note: Where many badges have been earned, they may not all fit on the colour panel of the sleeve.

## **ROVER SCOUT**





#### ADULT LEADER

Back to Scout Shop





(from wearer's right inner to left outer) Gallantry, Meritorious Conduct, Adult Recognition (Good Service), Long Service

Leader

Identification