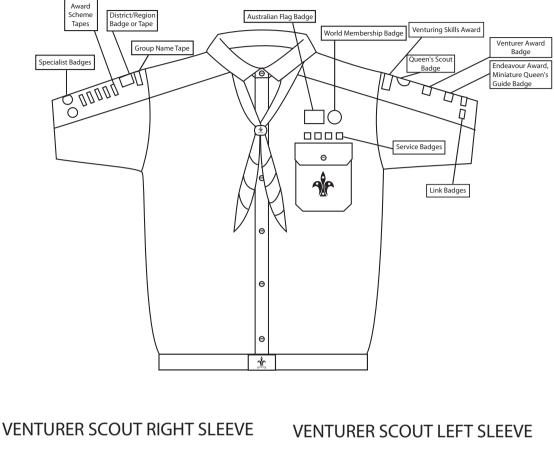

# VENTURER SCOUT

Back to Scout Shop

Note: Where many badges have been earned, they may not all fit on the colour panel of the sleeve.