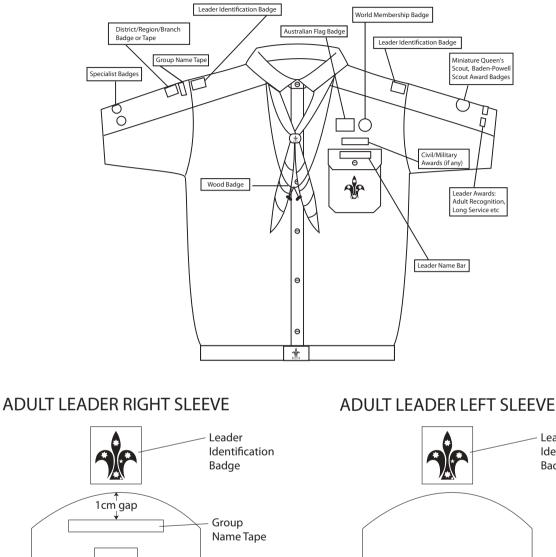

#### ADULT LEADER

Back to Scout Shop

(from wearer's right inner to left outer) Gallantry, Meritorious Conduct, Adult Recognition (Good Service), Long Service

Leader

Identification