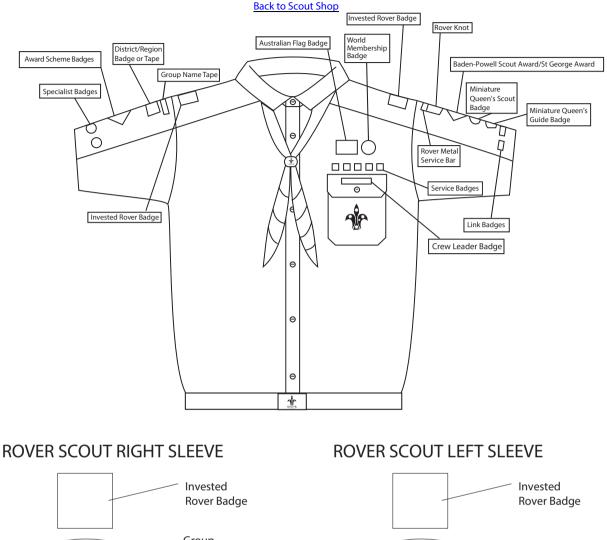

#### JOEY SCOUT

#### Back to Scout Shop



#### JOEY SCOUT RIGHT SLEEVE

JOEY SCOUT LEFT SLEEVE





#### CUB SCOUT

Back to Scout Shop



Note: Where many badges have been earned, they may not all fit on the colour panel of the sleeve.

## SCOUT

Back to Scout Shop



Note: Where many badges have been earned, they may not all fit on the colour panel of the sleeve.

# VENTURER SCOUT

Back to Scout Shop





Note: Where many badges have been earned, they may not all fit on the colour panel of the sleeve.

## **ROVER SCOUT**





#### ADULT LEADER

Back to Scout Shop





(from wearer's right inner to left outer) Gallantry, Meritorious Conduct, Adult Recognition (Good Service), Long Service

Leader

Identification