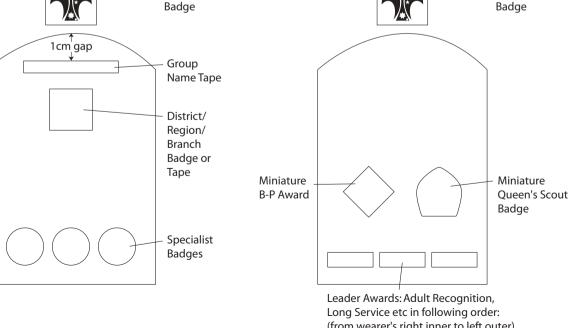

#### ADULT LEADER

Back to Scout Shop

(from wearer's right inner to left outer) Gallantry, Meritorious Conduct, Adult Recognition (Good Service), Long Service

Leader

Identification