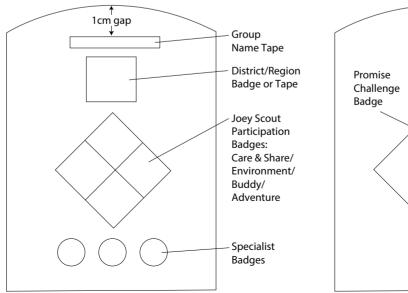

#### JOEY SCOUT

#### Back to Scout Shop



#### JOEY SCOUT RIGHT SLEEVE

JOEY SCOUT LEFT SLEEVE





#### CUB SCOUT

Back to Scout Shop



Note: Where many badges have been earned, they may not all fit on the colour panel of the sleeve.

## SCOUT

Back to Scout Shop



Note: Where many badges have been earned, they may not all fit on the colour panel of the sleeve.

# VENTURER SCOUT

Back to Scout Shop





Note: Where many badges have been earned, they may not all fit on the colour panel of the sleeve.

## **ROVER SCOUT**





#### ADULT LEADER

Back to Scout Shop





(from wearer's right inner to left outer) Gallantry, Meritorious Conduct, Adult Recognition (Good Service), Long Service

Leader

Identification