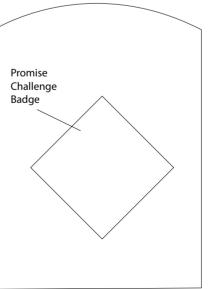

#### JOEY SCOUT

#### Back to Scout Shop



#### JOEY SCOUT RIGHT SLEEVE

JOEY SCOUT LEFT SLEEVE





#### CUB SCOUT

Back to Scout Shop



Note: Where many badges have been earned, they may not all fit on the colour panel of the sleeve.

## SCOUT

Back to Scout Shop



Note: Where many badges have been earned, they may not all fit on the colour panel of the sleeve.

# VENTURER SCOUT

Back to Scout Shop





Note: Where many badges have been earned, they may not all fit on the colour panel of the sleeve.

## **ROVER SCOUT**





#### ADULT LEADER

Back to Scout Shop





(from wearer's right inner to left outer) Gallantry, Meritorious Conduct, Adult Recognition (Good Service), Long Service

Leader

Identification