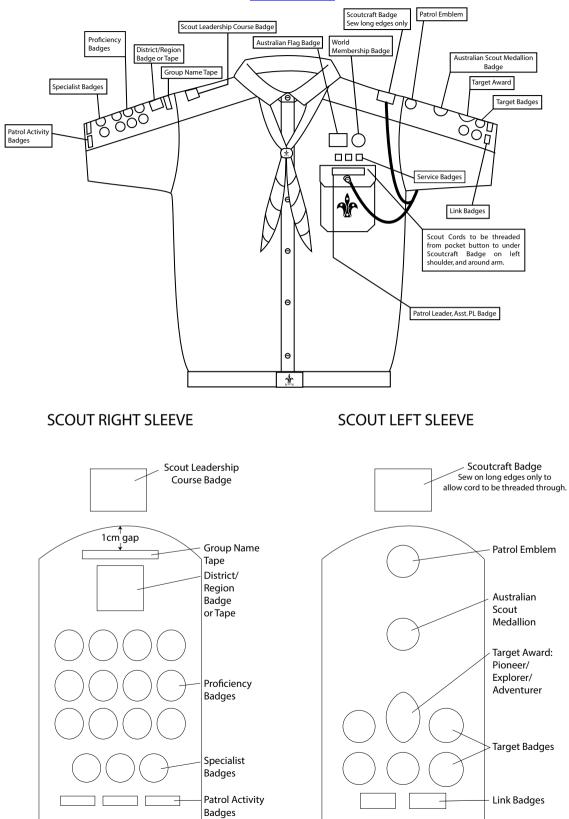

## SCOUT

Back to Scout Shop

Note: Where many badges have been earned, they may not all fit on the colour panel of the sleeve.