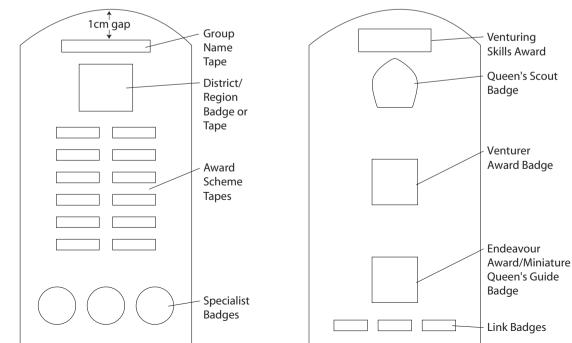

# VENTURER SCOUT

Back to Scout Shop

Note: Where many badges have been earned, they may not all fit on the colour panel of the sleeve.